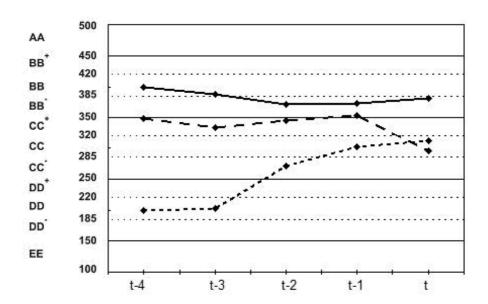

## Very good solvency BB-

Average scoring

Positional scoring <sup>2</sup> 388

Referential scoring 3 409

Field of activity scoring - 25-Manufacture of metal products, except machine and device

### Good solvency CC+

Sector scoring C-PROCESSING INDUSTRY

Good solvency CC-

Review of annual scorings

● Scoring of enterprise ● — ● Field of activity scoring ●----- Sector scoring

|                     | Gr | ade on solven | су:     |
|---------------------|----|---------------|---------|
| grades              |    |               | points  |
| Excellent solvency  | Α  | Α             | 451-500 |
|                     |    | B +           | 421-450 |
| Very good solvency  | В  | В             | 386-420 |
|                     |    | В -           | 351-385 |
|                     |    | C +           | 321-350 |
| Good solvency       | С  | С             | 286-320 |
|                     |    | C -           | 251-285 |
|                     |    | D +           | 221-250 |
| Acceptable solvency | D  | D             | 186-220 |
| 2200)               |    | D -           | 151-185 |
| Very weak solvency  | E  | E             | 100-150 |
|                     |    |               |         |